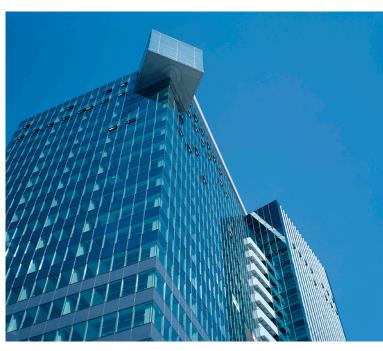

#### **Brief**

The architects have created a contemporary building with a cubist design situated in the Danube City to house IBM Austria. The Saturn Tower characterizes the modernisation of the business district in Vienna and provides 30,000m2 of rental space over 21 storeys. Each floor varies in size and layout, often interspersed with panoramic views from the large windows.

### **Details**

The Saturn Tower is conveniently situated alongside the green of Donaupark and with easy access to the city centre. With breathtaking views over Vienna, the spacious interior, incorporating multiple balconies and terraces, makes the Saturn Tower a desirable work environment.

The 16,000m2 of curtain walled facade is aesthetically pleasing and in-keeping with the urban landscape of the city. This vast facade is maintained with the use of Securistyle's innovative Parallel hinge system, allowing for maximum natural ventilation with minimal disruption to the faced appearance whilst maximum natural ventilation with minimal disruption to the facade appearance whilst the windows are in the open position. As with the other