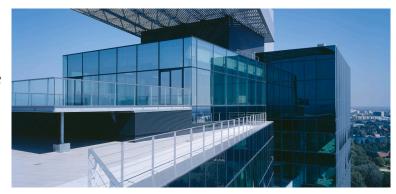

### **Details**

The Saturn Tower is conveniently situated alongside the green of Donaupark and with easy access to the city centre. With breathtaking views over Vienna, the spacious interior, incorporating multiple balconies and terraces, makes the Saturn Tower a desirable work environment.

The 16,000m2 of curtain walled facade is aesthetically pleasing and in-keeping with the urban landscape of the city. This vast facade is maintained with the use of Securistyle's innovative Parallel hinge system, allowing for maximum natural ventilation with minimal disruption to the faced appearance whilst maximum natural ventilation with minimal disruption to the facade appearance whilst the windows are in the open position. As with the other