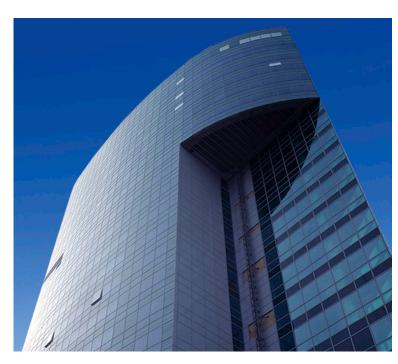

### **Details**

The Tech Gate Tower is a V-shaped construction with a curved facade of aluminium and glass creating a striking impression on the skyline. The building provides 200m2 of office space, offering a working environment far surpassing that of the tradition office blocks.

The building houses offices of several large technological and scientific companies, a Visual Reality Centre and exhibition areas. The highlight of the building is a highly desirable location for conferences, meetings and seminars; the Tech Lounge. This is a large meeting room with all-around corrosion, fully supported by a 12 year guarantee. glazing and a stunning panoramic view across Vienna.

Securistyle's Sterling Hinges with their superior carrying capacity, allowed the architects to design the building with large vents to allow plenty of natural light into the offices, and to make the most of the views across the city.